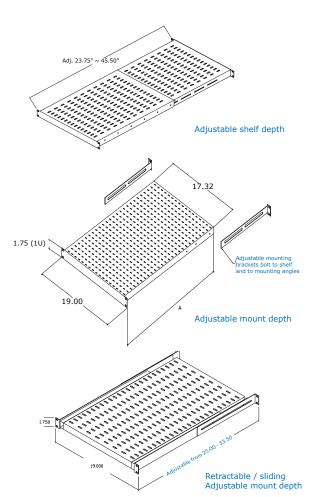

## **CABINET SHELF: 4 POINT MOUNTING Adjustable, Fixed, and Retractable**

| Adjustable shelf depth - fixed series - 400LB load capacity |                                      |          |  |  |
|-------------------------------------------------------------|--------------------------------------|----------|--|--|
| PART NUMBER                                                 | OVERALL ADJUSTABLE<br>MOUNTING DEPTH | # of U's |  |  |
| RFM-2440-CFS-4                                              | 23.75" ~ 45.50"                      | 1U       |  |  |

| Adjustable mounting depth - fixed series - 200LB load capacity |                    |                                      |          |  |  |
|----------------------------------------------------------------|--------------------|--------------------------------------|----------|--|--|
| PART NUMBER                                                    | SHELF DEPTH<br>(A) | OVERALL ADJUSTABLE<br>MOUNTING DEPTH | # of U's |  |  |
| RFM-1726-CFS-4                                                 | 26.00              | 6.00" ~ 33.475"                      | 1U       |  |  |
| RFM-1719-CFS-4                                                 | 19.00              | 6.00" ~ 26.625"                      | 1U       |  |  |
| RFM-1716-CFS-4<br>(NOTE: NON-VENTED)                           | 16.00              | 6.00" ~ 23.625"                      | 1U       |  |  |

| Adjustable mount depth - retractable series - 100LB load capacity |             |                                      |          |  |  |
|-------------------------------------------------------------------|-------------|--------------------------------------|----------|--|--|
| PART NUMBER                                                       | SHELF DEPTH | OVERALL ADJUSTABLE<br>MOUNTING DEPTH | # of U's |  |  |
| RFM-1726-CRS-4-1U                                                 | 26.00       | 25.00" ~ 33.50"                      | 1U       |  |  |

## Highlights:

- This cabinet style shelving requires 4 mounting rails for installation purposes
- All CFS-4 series shelves feature adjustable mounting depth
- All CRS-4 series shelves features heavy duty full extension drawer slides