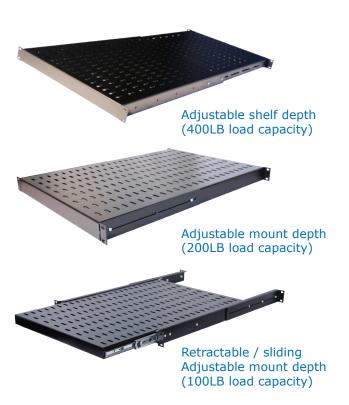

## **CABINET SHELF: 4 POINT MOUNTING Adjustable, Fixed, and Retractable**

| Adjustable shelf depth - fixed series - 400LB load capacity |                                      |          |  |  |
|-------------------------------------------------------------|--------------------------------------|----------|--|--|
| PART NUMBER                                                 | OVERALL ADJUSTABLE<br>MOUNTING DEPTH | # of U's |  |  |
| RFM-2440-CFS-4                                              | 23.75" ~ 45.50"                      | 1U       |  |  |

| Adjustable mounting depth - fixed series - 200LB load capacity |                    |                                      |          |  |  |
|----------------------------------------------------------------|--------------------|--------------------------------------|----------|--|--|
| PART NUMBER                                                    | SHELF DEPTH<br>(A) | OVERALL ADJUSTABLE<br>MOUNTING DEPTH | # of U's |  |  |
| RFM-1726-CFS-4                                                 | 26.00              | 6.00" ~ 33.475"                      | 1U       |  |  |
| RFM-1719-CFS-4                                                 | 19.00              | 6.00" ~ 26.625"                      | 1U       |  |  |
| RFM-1716-CFS-4<br>(NOTE: NON-VENTED)                           | 16.00              | 6.00" ~ 23.625"                      | 1U       |  |  |

| Adjustable mount depth - retractable series - 100LB load capacity |             |                                      |          |  |  |
|-------------------------------------------------------------------|-------------|--------------------------------------|----------|--|--|
| PART NUMBER                                                       | SHELF DEPTH | OVERALL ADJUSTABLE<br>MOUNTING DEPTH | # of U's |  |  |
| RFM-1726-CRS-4-1U                                                 | 26.00       | 25.00" ~ 33.50"                      | 1U       |  |  |